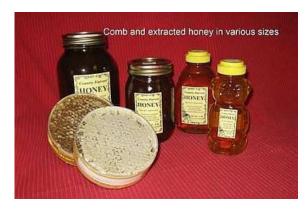

## mail@McDanielHoneyFarm.com

443-507-6367

Skin Cream: Almond, Vanilla, Hawai'ian Lei or Unscented \$9.00 per 2 oz jar

*Lip Balm:* Lemon or Vanilla \$4 per tube

Liquid honey in PET clear plastic squeeze bottles (BPA-free) 1-lb \$15 3-lb \$42 5-lb \$65 Comb Honey:

*Rounds (approx. 10 oz)* \$18 Squares (approx 1-lb) \$20 Chunk (liquid and comb) \$20