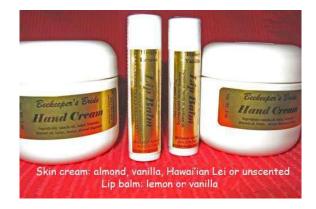

## mail@McDanielHoneyFarm.com

443-507-6367

Skin Cream: Almond, Vanilla, Hawai'ian Lei or Unscented \$9.00 per 2 oz jar

*Lip Balm:* Lemon or Vanilla \$4 per tube

Liquid honey in PET clear plastic squeeze bottles (BPA-free) 1-lb \$15 3-lb \$42 5-lb \$65 Comb Honey: