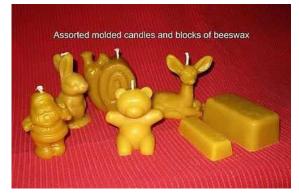

## Blocks or pellets of pure beeswax:

| 1-lb | \$15 |
|------|------|
| 4 oz | \$6  |
| 1 oz | \$2  |

Candles vary in size and cost, not currently available.